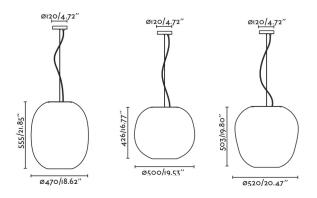

| Type:        |  | <br> |
|--------------|--|------|
|              |  |      |
| Project: _   |  |      |
|              |  |      |
| Specifier: _ |  |      |
| Notes:       |  |      |
| Notes:       |  |      |

# **TIERRA**

## **Product Name**

Tierra Pendant Light

# **Dimensions**



### **Light Source**

1 x 20W max 120V E26 LED lamp (not included)

#### **Features**

- Design by Héctor Serrano for Faro
- 3D printed pendant lights for direct ambient illumination
- PLA and pine cellulose shade (PLA is a bioplastic of vegetable origin)
- Black finish steel structure
- Shade has a natural finish with a random and imperfect texture for an artisan look
- Offered in three beehive inspired shapes
- Includes 78 inches of cable
- For use in residential, hospitality, retail, salon, and restaurant applications.

Tango Lighting Inc. 2901 SW 3rd. Ave. Unit #4 Ft. Lauderdale, FL 33315 Toll Free: 888-748-2646 Telephone: 954-767-0100 Fax: 954-767-0103

info@tangolighting.com

**f**