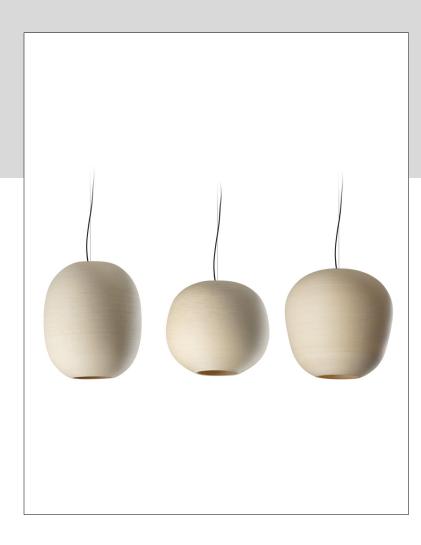

## **Product Name**

Tierra Pendant Light

#### **Features**

- Design by Héctor Serrano for Faro
- 3D printed pendant lights for direct ambient illumination
- PLA and pine cellulose shade (PLA is a bioplastic of vegetable origin)
- Black finish steel structure
- Shade has a natural finish with a random and imperfect texture for an artisan look
- Offered in three beehive inspired shapes
- Includes 78 inches of cable
- For use in residential, hospitality, retail, salon, and restaurant applications.