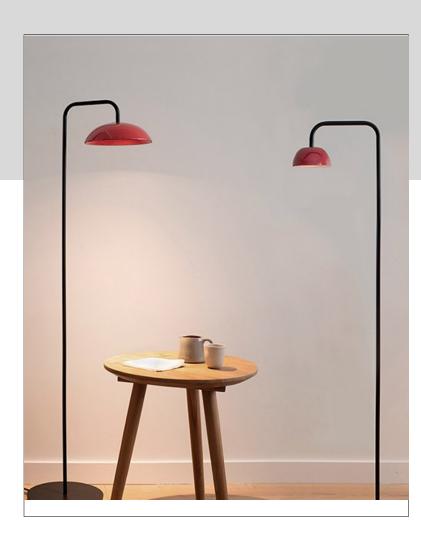

### **Product Name**

Absidiola P Arm Floor Lamp

#### **Features**

- Design by Jordi Llopis for Luxcambra
- 1 light floor lamp with arm for direct ambient illumination
- Metal stem and base with ceramic or alabaster shade Shades are offered in three shapes: Mini, Conica, and Plato
- Painted black finish
- Shade choices: Ceramic Natural terracotta, glazed white, glazed beige, glazed green, glazed red, glazed black, glazed bluish-grey, glazed; Natural alabaster
- Suitable for residential, restaurant, retail, corporate, and hospitality