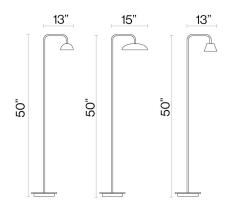

| Туре:     |      |      |
|-----------|------|------|
| Project:  |      |      |
| Specifier | <br> | <br> |
| Notes:    |      |      |

# **Absidiola P Arm**

### **Product Name**

Absidiola P Arm Floor Lamp

### **Dimensions**



## **Light Source**

1x 3.5W 420 lumens 2700K PCB LED

#### **Features**

- Design by Jordi Llopis for Luxcambra
- 1 light floor lamp with arm for direct ambient illumination
- Metal stem and base with ceramic or alabaster shade Shades are offered in three shapes: Mini, Conica, and Plato
- Painted black finish
- Shade choices: Ceramic Natural terracotta, glazed white, glazed beige, glazed green, glazed red, glazed black, glazed bluish-grey, glazed; Natural alabaster
- Suitable for residential, restaurant, retail, corporate, and hospitality

Tango Lighting Inc. 2901 SW 3rd. Ave. Unit #4 Ft. Lauderdale, FL 33315 Toll Free: 888-748-2646 Telephone: 954-767-0100 Fax: 954-767-0103

info@tangolighting.com

**f**