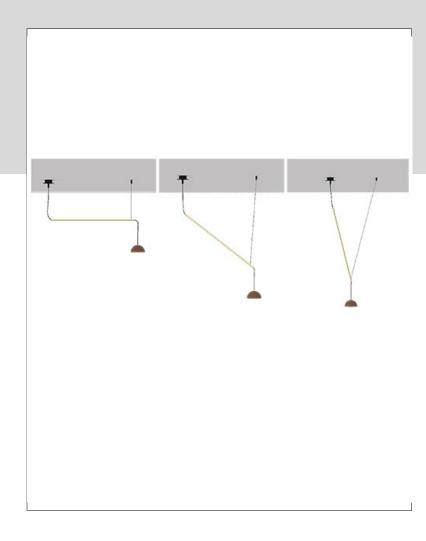

#### **Features**

- Design by Jordi Llopis for Luxcambra
- Mobile pendant collection using ceramic and alabaster shades for direct ambient illumination
- Unique mounting system allows for several different configurations depending on support cable length
- Shades are offered in three shapes: Mini, Plato, and Conica
- Painted black finish
- Shade choices: Ceramic Natural terracotta, glazed white, glazed beige, glazed green, glazed red, glazed black, glazed bluish-grey, glazed; Natural alabaster
- Suitable for residential, restaurant, retail, corporate, and hospitality