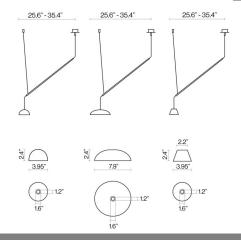

| Туре:        |  |  |  |
|--------------|--|--|--|
| Project: _   |  |  |  |
| Specifier: _ |  |  |  |
| Notes:       |  |  |  |

# **Absidiola C Mobile**

### **Product Name**

Absidiola C Mobile Pendant Lamp

### **Dimensions**



## **Light Source**

4.2W 420 lumens 2700K PCB LED

#### **Features**

- Design by Jordi Llopis for Luxcambra
- Mobile pendant collection using ceramic and alabaster shades for direct ambient illumination
- Unique mounting system allows for several different configurations depending on support cable length
- Shades are offered in three shapes: Mini, Plato, and Conica
- Painted black finish
- Shade choices: Ceramic Natural terracotta, glazed white, glazed beige, glazed green, glazed red, glazed black, glazed bluish-grey, glazed; Natural alabaster
- Suitable for residential, restaurant, retail, corporate, and hospitality

Tango Lighting Inc. 2901 SW 3rd. Ave. Unit #4 Ft. Lauderdale, FL 33315 Toll Free: 888-748-2646 Telephone: 954-767-0100 Fax: 954-767-0103

info@tangolighting.com