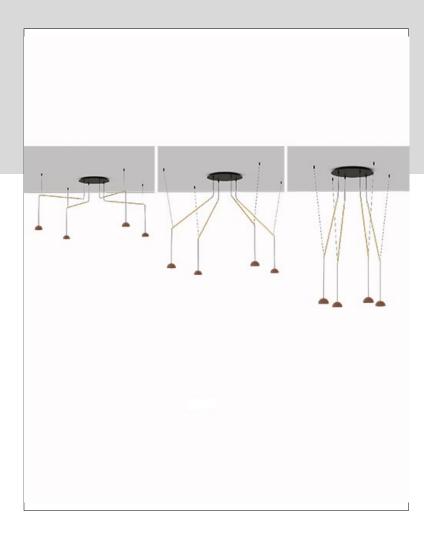

## **Features**

- Design by Jordi Llopis for Luxcambra
- 2 or 4 light mobile pendant using ceramic and alabaster shades for direct ambient illumination
- Unique mounting system allows for several different configurations depending on support cable length
- Shades are offered in three shapes: Mini, Plato, and Conica
- Painted black finish
- Shade choices: Ceramic Natural terracotta, glazed white, glazed beige, glazed green, glazed red, glazed black, glazed bluish-grey, glazed; Natural alabaster
- Suitable for residential, restaurant, retail, corporate, and hospitality