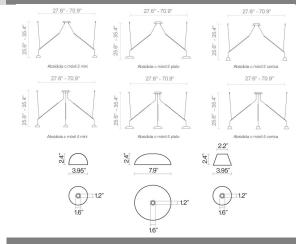

## Dimensions

## **Features**

- Design by Jordi Llopis for Luxcambra
- 2 or 4 light mobile pendant using ceramic and alabaster shades for direct ambient illumination
- Unique mounting system allows for several different configurations depending on support cable length
- Shades are offered in three shapes: Mini, Plato, and Conica
- Painted black finish
- Shade choices: Ceramic Natural terracotta, glazed white, glazed beige, glazed green, glazed red, glazed black, glazed bluish-grey, glazed; Natural alabaster
- Suitable for residential, restaurant, retail, corporate, and hospitality