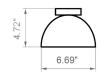

| Type: _    |  |
|------------|--|
| Project: _ |  |
| Specifier: |  |
| Notes:     |  |

# **Absis PL**

### **Product Name**

Absis PL Ceiling Light

### **Dimensions**





### **Light Source**

Small: 3.5 W 2700K 420 lumens PCB LED

Large: 3.5 W 2700K 420 lumens PCB LED

## **Features**

- Design by Jordi Llopis for Luxcambra
- Ceiling lights for direct ambient illumination
- Handmade ceramic shade with iron support
- Offered in textured off-white with natural terracotta shade, textured off=white with offwhite varnished shade, textured black with natural terracotta shade, or textured black with off-white varnished shade
- Offered in small and large sizes

Tango Lighting Inc. 2901 SW 3rd. Ave. Unit #4 Ft. Lauderdale, FL 33315 Toll Free: 888-748-2646 Telephone: 954-767-0100 Fax: 954-767-0103

info@tangolighting.com