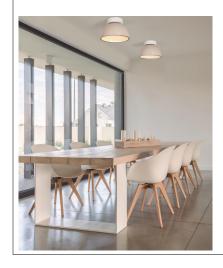

### **Product Name**

Absis PL Ceiling Light

## **Features**

- Design by Jordi Llopis for Luxcambra
- Ceiling lights for direct ambient illumination
- Handmade ceramic shade with iron support
- Offered in textured off-white with natural terracotta shade, textured off=white with offwhite varnished shade, textured black with natural terracotta shade, or textured black with off-white varnished shade
- Offered in small and large sizes