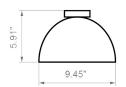

| Type: _    |  |
|------------|--|
| Project: _ |  |
| Specifier: |  |
| Notes:     |  |

# **Absis PL**

### **Product Name**

Absis PL Ceiling Light

### **Dimensions**





### **Light Source**

Small: 3.5 W 2700K 420 lumens PCB LED

Large: 3.5 W 2700K 420 lumens PCB LED

## **Features**

- Design by Jordi Llopis for Luxcambra
- Ceiling lights for direct ambient illumination
- Handmade ceramic shade with iron support
- Offered in textured off-white with natural terracotta shade, textured off=white with offwhite varnished shade, textured black with natural terracotta shade, or textured black with off-white varnished shade
- Offered in small and large sizes

Tango Lighting Inc. 2901 SW 3rd. Ave. Unit #4 Ft. Lauderdale, FL 33315 Toll Free: 888-748-2646 Telephone: 954-767-0100 Fax: 954-767-0103

info@tangolighting.com