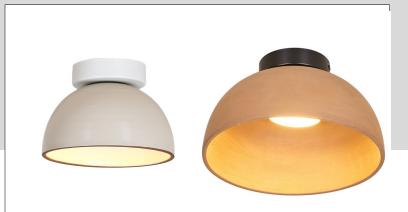

### **Product Name**

Absis PL Ceiling Light

## **Features**

- Design by Jordi Llopis for Luxcambra
- Ceiling lights for direct ambient illumination
- Handmade ceramic shade with iron support
- Offered in textured off-white with natural terracotta shade, textured off=white with offwhite varnished shade, textured black with natural terracotta shade, or textured black with off-white varnished shade
- Offered in small and large sizes