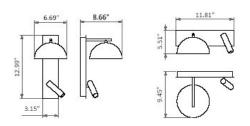

| Туре:        | <br> | <br> |   |
|--------------|------|------|---|
| Project: _   |      | <br> | _ |
| Specifier: _ |      |      |   |
| Notes:       |      |      |   |

# **Absis A Reader**

### **Product Name**

Absis A Reader Wall Light

#### Dimensions



## **Light Source**

Ambient: 1x 3.5W 2700K 420 Lumens PCB LED

Reading: 1x 3W 2700K 150 Lumens LED

# Features

- Design by Jordi Llopis for Luxcambra
- Wall light with adjustable reading light for ambient and task illumination
- Offered in vertical and horizontal versions
- Handmade ceramic shades with iron structures
- Offered four finish combinations:textured offwhite with natural terracotta shade, textured off=white with off-white varnished shade, textured black with natural terracotta shade, or textured black with off-white varnished shade

Tango Lighting Inc. 2901 SW 3rd. Ave. Unit #4 Ft. Lauderdale, FL 33315 Toll Free: 888-748-2646 Telephone: 954-767-0100 Fax: 954-767-0103 info@tangolighting.com