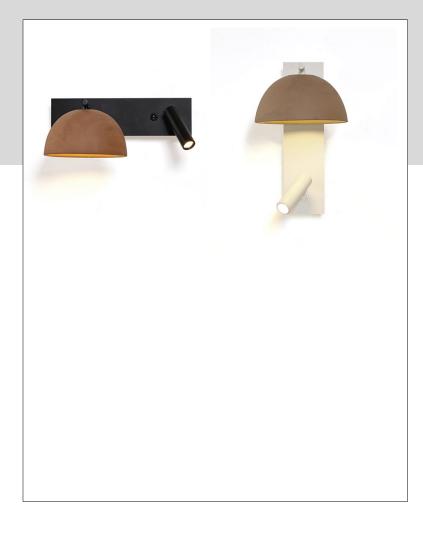

### **Product Name**

Absis A Reader Wall Light

# Features

- Design by Jordi Llopis for Luxcambra
- Wall light with adjustable reading light for ambient and task illumination
- Offered in vertical and horizontal versions
- Handmade ceramic shades with iron structures
- Offered four finish combinations:textured offwhite with natural terracotta shade, textured off=white with off-white varnished shade, textured black with natural terracotta shade, or textured black with off-white varnished shade