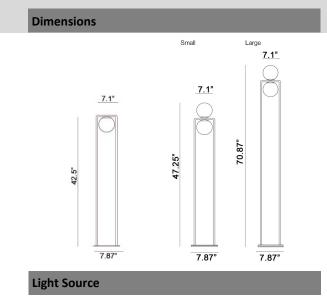

## **Product Name**

Tribeca Floor Lamp

1 Light: 1x 4.5W 2700K 270 lumens LED

2 Light Small: 2x 4.5W 2700K 270 lumens LED

2 Light Large: 2x 4.5W 2700K 270 lumens LED

## Features

- Design by Jordi Llopis
- LED floor lamp for ambient illumination
- Handcrafted round alabaster shade
- Alabaster is a natural material and patterns will vary
- Offered in one or two light configurations
- The Two light is offered in a small or large version
- Textured, painted black frame
- Offered in dimming and non-dimming versions