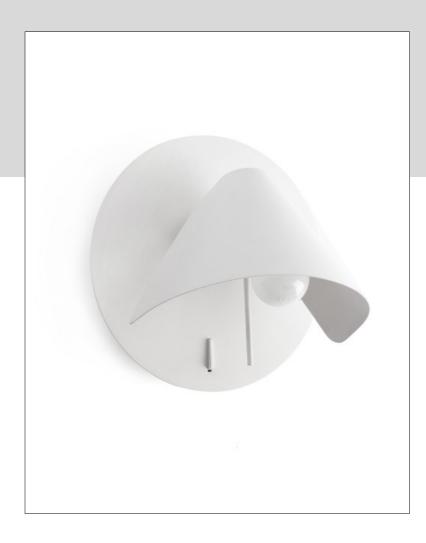

## **Product Name**

Noon Wall Light

### **Features**

- Design by Alegre Design for Faro
- Wall light providing directional illumination
- Rotates 350° on its horizontal axis and 45° on its vertical axis
- Includes rod for easily directing the light source
- Painted white finish
- On/off switch located on backplate
- Use for bedside reading light or as task light