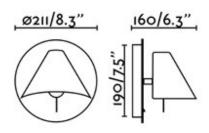

| Type:     | <br> | <br> |  |
|-----------|------|------|--|
|           |      |      |  |
| Project:  |      | <br> |  |
| Specifier |      |      |  |
| Notos:    |      |      |  |

# **NOON WALL**

## **Product Name**

Noon Wall Light

## **Dimensions**



### **Light Source**

1 x 9W 120V E26 Retrofit LED

### **Features**

- Design by Alegre Design for Faro
- Wall light providing directional illumination
- Rotates 350° on its horizontal axis and 45° on its vertical axis
- Includes rod for easily directing the light source
- Painted white finish
- On/off switch located on backplate
- Use for bedside reading light or as task light

Tango Lighting Inc. 2901 SW 3rd. Ave. Unit #4 Ft. Lauderdale, FL 33315 Toll Free: 888-748-2646 Telephone: 954-767-0100 Fax: 954-767-0103 info@tangolighting.com