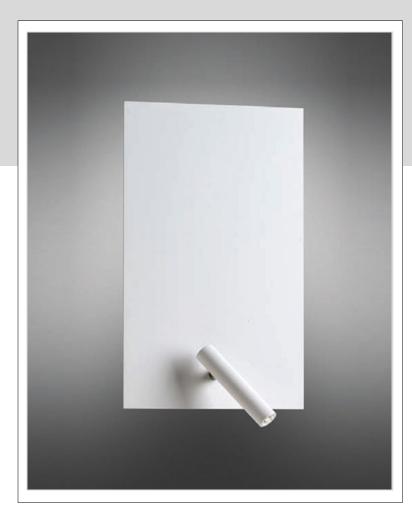

## **Product Name**

Flat LED Wall Light

### Features

- Wall light with adjustable reading light
- Clean, elegant design
- Two light sources- one indirect and one direct
- Switch for reading light located on fixture
- Painted white finish

Tango Lighting Inc. 2901 SW 3rd. Ave. Unit #4 Ft. Lauderdale, FL 33315 Toll Free: 888-748-2646 Telephone: 954-767-0100 Fax: 954-767-0103 info@tangolighting.com