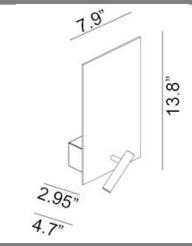

| Туре: _    |  |
|------------|--|
| Project: _ |  |
| Specifier: |  |
| Notes:     |  |

# **FLAT LED**

## **Product Name**

Flat LED Wall Light

#### Dimensions



#### **Light Source**

1 x 60W 120V E26 Incandescent, LED or CFL (not included) + 1x 3W 3000K 260 Lumens Cree LED (included)

### Features

- Wall light with adjustable reading light
- Clean, elegant design
- Two light sources- one indirect and one direct
- Switch for reading light located on fixture
- Painted white finish

Tango Lighting Inc. 2901 SW 3rd. Ave. Unit #4 Ft. Lauderdale, FL 33315 Toll Free: 888-748-2646 Telephone: 954-767-0100 Fax: 954-767-0103 info@tangolighting.com